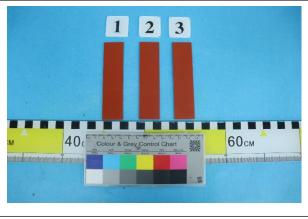

No.: NBIN2407002014PL01\_EN

Date: 2024-08-21 Page: 18 of 19

Test Item: Heat Ageing Test Sample Description: Rubber part Test Method: Provided by client

**Test Condition:** 

Condition: 225°C, 70h→Wrap the mandrel once→Check appearance

Mandrel diameter: 9mm

Number of specimens tested: 3

Lab Environmental Condition: (23±2)°C, (50±5)%RH

#### Test Result:

| Test Item  | Test Result |
|------------|-------------|
| Appearance | No cracks   |

0см

40см

Note: Test specimens were cut from the sample.

#### Test Photo:

1 2 3

60см

70<sub>CM</sub>

Before Test-Sample A

Reference sample After Test-Sample A

Unless otherwise agreed in writing, this document is issued by the Company subject to its General Conditions of Service printed overleaf, available on request or accessible at <a href="https://www.sgs.com/en/Terms-and-Conditions">https://www.sgs.com/en/Terms-and-Conditions</a>. Attention is drawn to the limitation of liability, indemnification and jurisdiction issues defined therein. Any holder of this document is advised that information contained hereon reflects the Company's findings at the time of its intervention only and within the limits of Client's instructions, if any. The Company's sole responsibility is to its Client and this document does not exonerate parties to a transaction force exercising all their rights and obligations under the transaction documents. This document cannot be reproduced except in full, without prior written approval of the Company. Any unauthorized alteration, forgery or falsification of the content or appearance of this document is unlawful and offenders may be prosecuted to the fullest extent of the law. Unless otherwise stated the results shown in this test report refer only to the sample(s) tested and such sample(s) are retained for 30 days only.