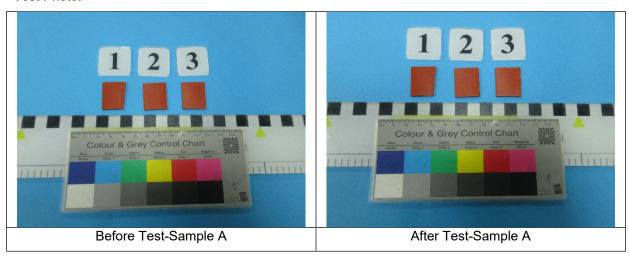

No.: NBIN2407002014PL01\_EN

Date: 2024-08-21 Page: 18 of 19

Test Item: Heat Ageing Test Sample Description: Rubber part Test Method: Provided by client

**Test Condition:** 

Condition: 225°C, 70h→Wrap the mandrel once→Check appearance

Mandrel diameter: 9mm

Number of specimens tested: 3

Lab Environmental Condition: (23±2)°C, (50±5)%RH

#### Test Result:

| Test Item  | Test Result |
|------------|-------------|
| Appearance | No cracks   |

0см

40см

Note: Test specimens were cut from the sample.

#### Test Photo:

1 2 3

60см

70<sub>CM</sub>

Before Test-Sample A

Reference sample After Test-Sample A

Unless otherwise agreed in writing, this document is issued by the Company subject to its General Conditions of Service printed overleaf, available on request or accessible at <a href="https://www.sgs.com/en/Terms-and-Conditions">https://www.sgs.com/en/Terms-and-Conditions</a>. Attention is drawn to the limitation of liability, indemnification and jurisdiction issues defined therein. Any holder of this document is advised that information contained hereon reflects the Company's findings at the time of its intervention only and within the limits of Client's instructions, if any. The Company's sole responsibility is to its Client and this document does not exonerate parties to a transaction force exercising all their rights and obligations under the transaction documents. This document cannot be reproduced except in full, without prior written approval of the Company. Any unauthorized alteration, forgery or falsification of the content or appearance of this document is unlawful and offenders may be prosecuted to the fullest extent of the law. Unless otherwise stated the results shown in this test report refer only to the sample(s) tested and such sample(s) are retained for 30 days only.