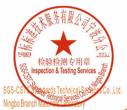

No.: NBIN2407002014PL01\_EN

Date: 2024-08-21 Page: 18 of 19

Test Item: Heat Ageing Test Sample Description: Rubber part Test Method: Provided by client

**Test Condition:** 

Condition: 225°C, 70h→Wrap the mandrel once→Check appearance

Mandrel diameter: 9mm

Number of specimens tested: 3

Lab Environmental Condition: (23±2)°C, (50±5)%RH

#### Test Result:

| Test Item  | Test Result |
|------------|-------------|
| Appearance | No cracks   |

0см

40см

Note: Test specimens were cut from the sample.

#### Test Photo:

1 2 3

60см

70<sub>CM</sub>

Before Test-Sample A

Reference sample After Test-Sample A

Unless otherwise agreed in writing, this document is issued by the Company subject to its General Conditions of Service printed overleaf, available on request or accessible at <a href="https://www.sgs.com/en/Terms-and-Conditions">https://www.sgs.com/en/Terms-and-Conditions</a>. Attention is drawn to the limitation of liability, indemnification and jurisdiction issues defined therein. Any holder of this document is advised that information contained hereon reflects the Company's findings at the time of its intervention only and within the limits of Client's instructions, if any. The Company's sole responsibility is to its Client and this document does not exonerate parties to a transaction force exercising all their rights and obligations under the transaction documents. This document cannot be reproduced except in full, without prior written approval of the Company. Any unauthorized alteration, forgery or falsification of the content or appearance of this document is unlawful and offenders may be prosecuted to the fullest extent of the law. Unless otherwise stated the results shown in this test report refer only to the sample(s) tested and such sample(s) are retained for 30 days only.