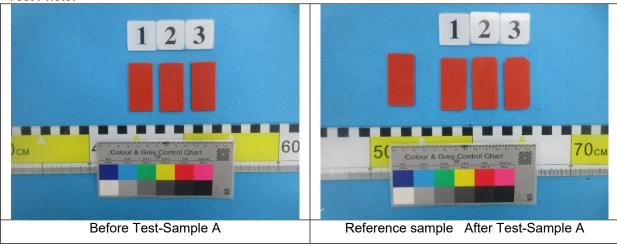

No.: NBIN2407002014PL01\_EN

Date: 2024-08-21 Page: 18 of 19

Test Item: Heat Ageing Test Sample Description: Rubber part Test Method: Provided by client

**Test Condition:** 

Condition: 225°C, 70h→Wrap the mandrel once→Check appearance

Mandrel diameter: 9mm

Number of specimens tested: 3

Lab Environmental Condition: (23±2)°C, (50±5)%RH

#### Test Result:

| Test Item  | Test Result |
|------------|-------------|
| Appearance | No cracks   |

0см

40см

Note: Test specimens were cut from the sample.

#### Test Photo:

1 2 3

60см

70<sub>CM</sub>

Before Test-Sample A

Reference sample After Test-Sample A

Unless otherwise agreed in writing, this document is issued by the Company subject to its General Conditions of Service printed overleaf, available on request or accessible at <a href="https://www.sgs.com/en/Terms-and-Conditions">https://www.sgs.com/en/Terms-and-Conditions</a>. Attention is drawn to the limitation of liability, indemnification and jurisdiction issues defined therein. Any holder of this document is advised that information contained hereon reflects the Company's findings at the time of its intervention only and within the limits of Client's instructions, if any. The Company's sole responsibility is to its Client and this document does not exonerate parties to a transaction force exercising all their rights and obligations under the transaction documents. This document cannot be reproduced except in full, without prior written approval of the Company. Any unauthorized alteration, forgery or falsification of the content or appearance of this document is unlawful and offenders may be prosecuted to the fullest extent of the law. Unless otherwise stated the results shown in this test report refer only to the sample(s) tested and such sample(s) are retained for 30 days only.