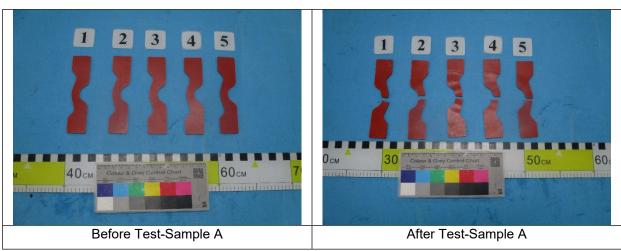

No.: NBIN2407002014PL01\_EN

Date: 2024-08-21 Page: 18 of 19

Test Item: Heat Ageing Test Sample Description: Rubber part Test Method: Provided by client

**Test Condition:** 

Condition: 225°C, 70h→Wrap the mandrel once→Check appearance

Mandrel diameter: 9mm

Number of specimens tested: 3

Lab Environmental Condition: (23±2)°C, (50±5)%RH

#### Test Result:

| Test Item  | Test Result |
|------------|-------------|
| Appearance | No cracks   |

0см

40см

Note: Test specimens were cut from the sample.

#### Test Photo:

1 2 3

60см

70<sub>CM</sub>

Before Test-Sample A

Reference sample After Test-Sample A

Unless otherwise agreed in writing, this document is issued by the Company subject to its General Conditions of Service printed overleaf, available on request or accessible at <a href="https://www.sgs.com/en/Terms-and-Conditions">https://www.sgs.com/en/Terms-and-Conditions</a>. Attention is drawn to the limitation of liability, indemnification and jurisdiction issues defined therein. Any holder of this document is advised that information contained hereon reflects the Company's findings at the time of its intervention only and within the limits of Client's instructions, if any. The Company's sole responsibility is to its Client and this document does not exonerate parties to a transaction force exercising all their rights and obligations under the transaction documents. This document cannot be reproduced except in full, without prior written approval of the Company. Any unauthorized alteration, forgery or falsification of the content or appearance of this document is unlawful and offenders may be prosecuted to the fullest extent of the law. Unless otherwise stated the results shown in this test report refer only to the sample(s) tested and such sample(s) are retained for 30 days only.