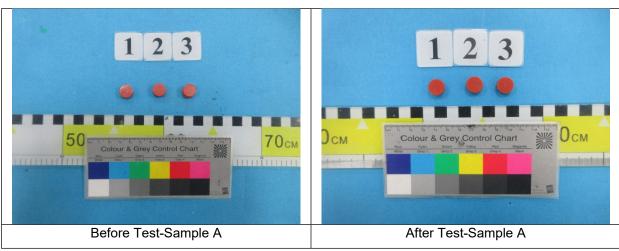

ML (86-574) 89070283 www.sgsgroup.com.cn PL (86-574) 89070238 sgs.china@sgs.com

No.: NBIN2407002014PL01\_EN

Date: 2024-08-21 Page: 17 of 19

7. Test Item: Density

Sample Description: Rubber part

Test Method: ASTM D297-21 Section 16.3

**Test Condition:** 

Deionized water, 25 ± 2 °C

Lab Environmental Condition: 23 ± 2 °C, 50 ± 5 % RH

Test Result:

| Test Item | Test Result             |
|-----------|-------------------------|
| Density   | 1.162 Mg/m <sup>3</sup> |

Note: Test specimens were cut from the sample.

#### Test Photo: